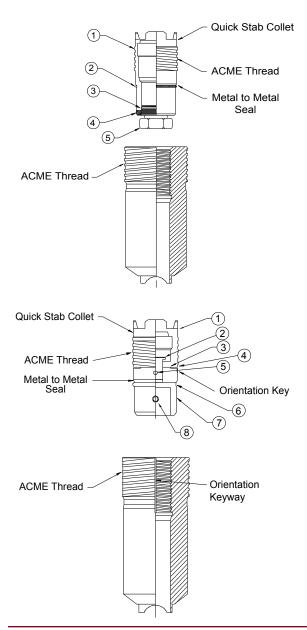

- A quick stab collet to facilitate easy attachment to the retrieval tool during removal and installation of the plug.
- A coarse ACME plug thread to minimize the risk of galling or plug fouling.
- A keyway feature to permit reproducible accurate orientation of installed hardware, coupon equipment, and injection nozzles.
- A metal-to-metal back-up seal to minimize leakage, even if the access fitting assembly is subjected to high temperatures.

### MH Hollow Plug Assembly HA700953158

| Item | Description                    | Part No.              | Material       |
|------|--------------------------------|-----------------------|----------------|
| 1    | Hollow Plug Body               | HA700303158           | 316 SS         |
| 2    | O-Ring                         | PR6280834             | Viton®         |
| 3    | High Pressure<br>Probe Packing | HA700277785           | 25% GF Teflon® |
| 4    | Set Screw                      | 09158E1032-<br>ST0187 | 316 SS         |
| 5    | Bore Seal Nut                  | HA700311158           | 316 SS         |

#### MH Solid Plug Assembly HA700645158

| Item | Description           | Part No.              | Material |
|------|-----------------------|-----------------------|----------|
| 1    | Drive Screw           | HA700007159           | 316 SS   |
| 2    | Retainer Pin          | PR6366159             | 316 SS   |
| 3    | Thrust Washer         | PR6367783             | Teflon®  |
| 4    | Wave Washer           | PR6370111             | SS       |
| 5    | Spirolox Pin          | PR6371138             | SS       |
| 6    | O-Ring                | PR6280834             | Viton®   |
| 7    | Solid Plug<br>Mandrel | HA700008159           | 316 SS   |
| 8    | Set Screw             | 09158E3716-<br>CP0750 | 316 SS   |