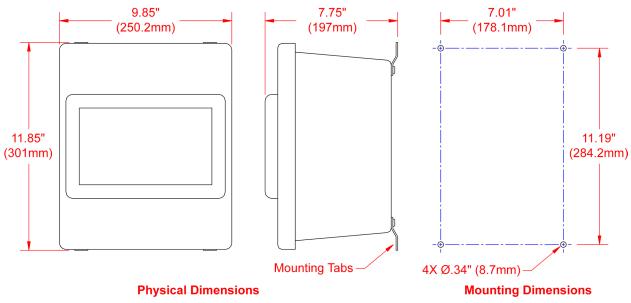

## **Physical Data**

**Operating Temperature:** Weight: Mounting Type: **Dimensions:** 

< 2 Amps

100 to 240 VAC, 1 phase, 50/60 Hz

32° to 122° F (0° to +50° C) 4 lbs. (1.9 kg) Panel mount