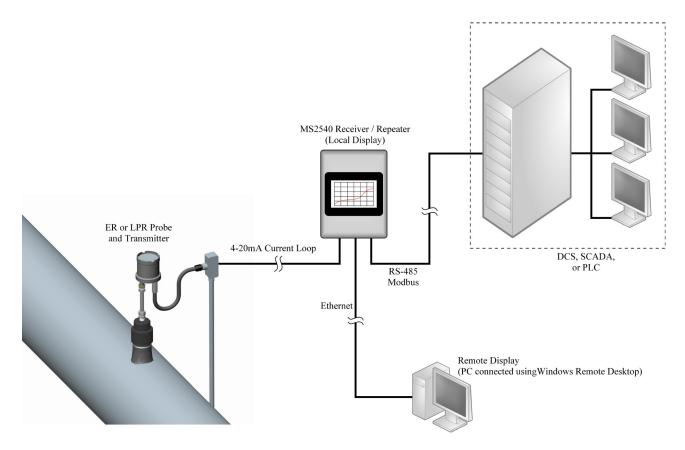

# **Receiver / Repeater**

The MS2540 Receiver is designed to be used with ER and LPR current loop transmitters to provide a singlechannel corrosion monitoring system. The MS2540 provides a local display of the probe and transmitter data. Additionally the MS2540 can repeat the information to a plant control room via RS-485 Modbus.

The MS2540 utilizes a color touch screen to display information and present user controls. The unit is powered by 100-240 VAC, and provides the 24 VDC supply for powering the transmitter's 4-20 mA loop. The receiver processes the 4-20 mA signal to provide a digital readout of the cumulative metal loss and the probe corrosion rate based on the monitoring period set by the user (48 hours, 7 days, 15 days or 30 days).

The MS2540 also offers an integrated web server. This feature allows users to access the MS2540 from any PC on the network using a standard web browser. Through this interface users can view data and make setup changes to the MS2540.

#### Input Inputs:

4-20mA current loop from one ER or LPR corrosion transmitter Current Loop Source Voltage: 24 VDC 250 ohms Input Impedance: Maximum Current Loop Distance: 10,000 feet (3,048 meters)

#### Output

Outputs:

RS-485 Modbus, Ethernet