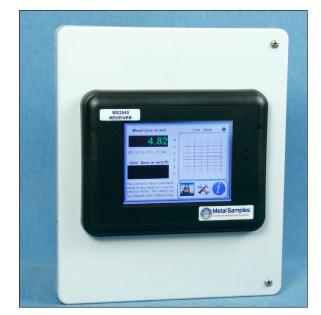

# **Receiver / Repeater**

The MS2540 Receiver is designed to be used with ER and LPR current loop transmitters to provide a singlechannel corrosion monitoring system. The MS2540 provides a local display of the probe and transmitter data. Additionally the MS2540 can repeat the information to a plant control room via RS-485 Modbus.

The MS2540 utilizes a color touch screen to display information and present user controls. The unit is powered by 100-240 VAC, and provides the 24 VDC supply for powering the transmitter's 4-20 mA loop. The receiver processes the 4-20 mA signal to provide a digital readout of the cumulative metal loss and the probe corrosion rate based on the monitoring period set by the user (48 hours, 7 days, 15 days or 30 days).

The MS2540 also offers an integrated web server. This feature allows users to access the MS2540 from any PC on the network using a standard web browser. Through this interface users can view data and make setup changes to the MS2540.