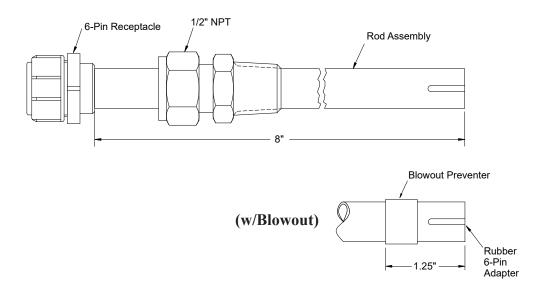

# **Probe Adapters**

#### **Probe to Instrument Connection**

#### Adjustable 6-Pin Male to 6-Pin Female (Standard)



#### Adjustable 5-Pin Male to 3-Pin Female (Small w/Blowout)





### Adjustable 5-Pin Male to 6-Pin Female (Small w/Blowout)



## **Probe Adapter Ordering Information**

| Model                                    |                                                                |                                                                                                                                                      |                                   |  |
|------------------------------------------|----------------------------------------------------------------|------------------------------------------------------------------------------------------------------------------------------------------------------|-----------------------------------|--|
| HA7001