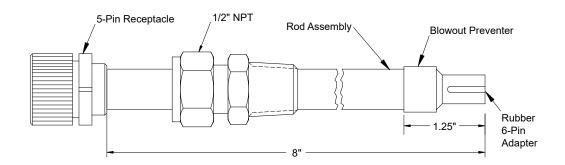

# **Probe Adapters**

#### **Probe to Instrument Connection**

#### Adjustable 6-Pin Male to 6-Pin Female (Standard)



#### Adjustable 5-Pin Male to 3-Pin Female (Small w/Blowout)





### Adjustable 5-Pin Male to 6-Pin Female (Small w/Blowout)



## **Probe Adapter Ordering Information**

| Model                                    |                                                                |                                                                                                                                                      |                                   |  |
|------------------------------------------|----------------------------------------------------------------|------------------------------------------------------------------------------------------------------------------------------------------------------|-----------------------------------|--|
| HA7001                                   | 8" Probe Extension Adapter                                     |