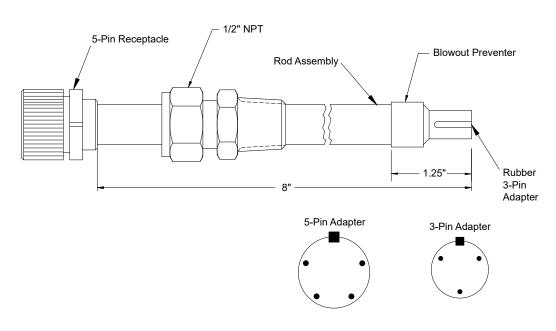

# **Probe Adapters**

#### **Probe to Instrument Connection**

#### Adjustable 6-Pin Male to 6-Pin Female (Standard)



#### Adjustable 5-Pin Male to 3-Pin Female (Small w/Blowout)





### Adjustable 5-Pin Male to 6-Pin Female (Small w/Blowout)



## **Probe Adapter Ordering Information**

| Model                                    |                                                                |                                                                                                                                                      |                                   |  |
|------------------------------------------|----------------------------------------------------------------|------------------------------------------------------------------------------------------------------------------------------------------------------|-----------------------------------|--|
| HA7001                                   | 8" Probe Extension Adapter