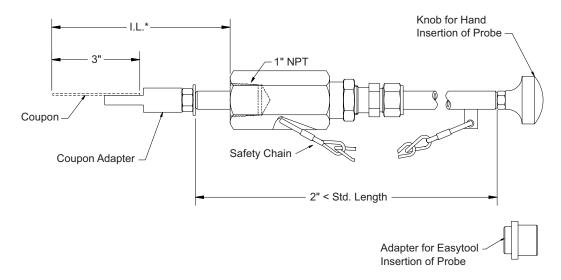

## **Coupon Insertion System Retractable with Packing Gland**

Model RT4000 coupon insertion system is a retractable unit commonly used in field and plant applications. A specially designed packing gland is used to insert or retract a coupon from a pressurized system without a process shutdown. The insertion system is designed to mount onto a 1" piping system, but can easily be adapted to fit your specific requirements. The system consists of an insertion rod with a coupon adapter, and a packing gland. A safety chain and safety nut are also provided to prevent blowout. Standard packing material in the packing gland is Teflon®, however, Grafoil® packing can be provided for high temperature applications. (Special consideration must be given to the insulator material selection for high temperature applications. Contact our sales department for assistance.) Several coupon holders and lengths are available. \*The insertion length (I.L.) shown here is based on a standard Metal Samples part #CO118 coupon and may vary for other coupons depending on the coupon length and hole location.

| Std. Length | IL (max) |
|-------------|----------|
| 24"         | 18.54"   |
| 30"         | 24.54"   |
| 36"         | 30.54"   |
| 42"         | 36.54"   |

The <u>Easy Tool</u> is required for probe insertion or retraction in systems with pressure over 150 pounds.